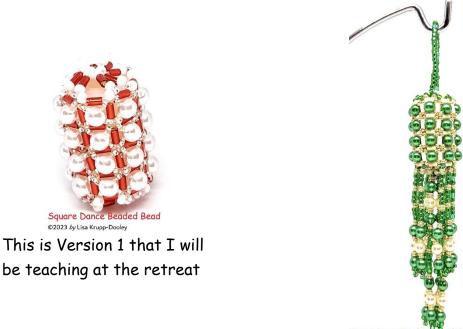

## Square Dance Beaded Bead

©2023 by Lisa Krupp-Dooley

Square Dance Bead Bead with Tassel ©2023 by Lisa Krupp-Dooley

| Supplies - Square Dance Beaded Bead Version 1 – <u>without tassel</u>                                           |                                                                    |
|-----------------------------------------------------------------------------------------------------------------|--------------------------------------------------------------------|
| 2 grams                                                                                                         | Bugle beads #1 (3mm)                                               |
| 1 gram                                                                                                          | 11° Demi beads                                                     |
| 1 gram                                                                                                          | 11° TOHO seed beads (color should match or compliment pearl color) |
| 32                                                                                                              | 4mm Pearls or Druk beads                                           |
| 3 yards                                                                                                         | Fireline or S-Lon Fire                                             |
|                                                                                                                 |                                                                    |
| Supplies - for the tassel embellishment only                                                                    |                                                                    |
| 2 grams                                                                                                         | 11° Demi beads                                                     |
| 2 grams                                                                                                         | 11° TOHO seed beads (color should match or compliment pearl color) |
| 32                                                                                                              | 4mm pearls (color A)                                               |
| 16                                                                                                              | 4mm pearls (color B)                                               |
| <b><u>NOTE:</u></b> One of the colors of pearls, either (A) or (B) should match the color of pearls used in the |                                                                    |
| beaded bead                                                                                                     |                                                                    |
| 3 yards                                                                                                         | Nymo or One-G thread                                               |